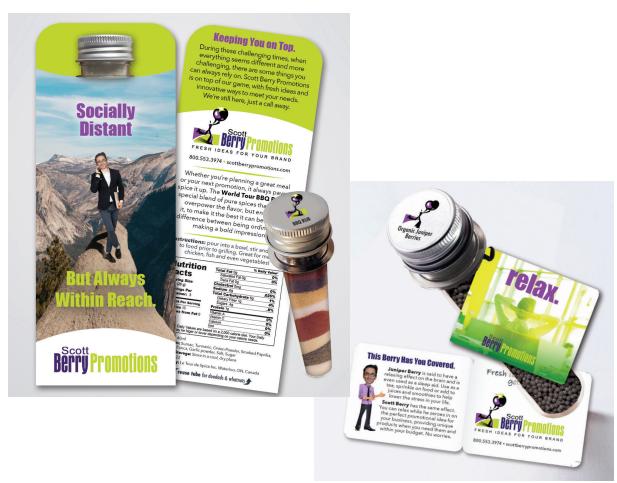

## Distributor Self Promo

**END USER:** Scott Berry Promotions

**OBJECTIVE:** Illustrate the creative use of a promotional product and let customers know that during COVID

Scott was hugely assessable.

**THEME:** Relax ... This Berry has you Covered! One year later ... Socially Distant. But Always within Reach.

SPICE: World Tour BBQ Rub / Black Peppercorn

The first Self Promo we created for Scott was based on promoting the message to his clients that they can Relax while he does the heavy lifting. We used Juniper Berries as the spice of choice

as they provide relaxational properties to help you chill. Then COVID hit and Scott wanted to let his clients know he was available and always within Reach! So this called for some new creative! We photoshopped Scott on a mountain, phone and laptop in hand to service all of his clients'

requirements, on time and within budget!