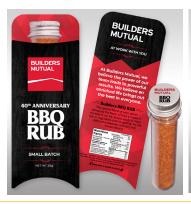

## Promo Spice Tubes in a Sleeve

To really stand out, you need to be different. The usual promo products just don't grab attention. We go way beyond just adding a logo. We articulate the brand message through spice, creating memorable themes and experiences that make a lasting connection.

With a colorful sleeve, Promo Spice Tubes offer a truly unique way to achieve the kind of visibility and recognition you want in a promotional product. Choose a stock theme and your logo is featured on the sleeve and the lid. Or create a fully custom design, where you have the front and back of the sleeve for your brand message.

Just add

your logo to our stock

t<mark>he</mark>mes or go

custom!

| DDI         | r | MC   |  |
|-------------|---|------|--|
| $\Gamma NI$ | v | 1417 |  |

| PRICING |         |  |  |
|---------|---------|--|--|
| 75      | \$10.65 |  |  |
| 150     | \$9.95  |  |  |
| 250     | \$9.45  |  |  |
| 500     | \$8.95  |  |  |
| 1000    | \$8.25  |  |  |
| 2500    | \$7.95  |  |  |
| 5000    | \$7.25  |  |  |
| 70      |         |  |  |