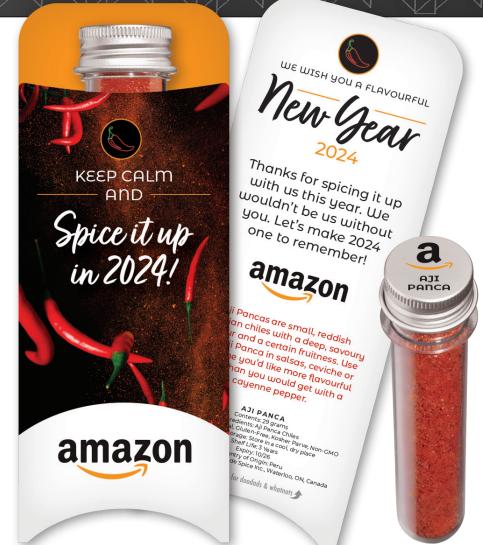

## Promo Spice Tubes in a Sleeve

To really stand out, you need to be different. The usual promo products just don't grab attention. We go way beyond just adding a logo. We articulate the brand message through spice, creating memorable themes and experiences that make a lasting connection.

With a colorful sleeve, Promo Spice Tubes offer a truly unique way to achieve the kind of visibility and recognition you want in a promotional product. Choose a stock theme and your logo is featured on the sleeve and the lid. Or create a fully custom design, where you have the front and back of the sleeve for your brand message.

Just add

your logo to our stock

t<mark>he</mark>mes or go

custom!

| DDI         | r | MC   |  |
|-------------|---|------|--|
| $\Gamma NI$ | v | 1417 |  |

| PRICING |         |  |  |
|---------|---------|--|--|
| 75      | \$10.65 |  |  |
| 150     | \$9.95  |  |  |
| 250     | \$9.45  |  |  |
| 500     | \$8.95  |  |  |
| 1000    | \$8.25  |  |  |
| 2500    | \$7.95  |  |  |
| 5000    | \$7.25  |  |  |
| 70      |         |  |  |