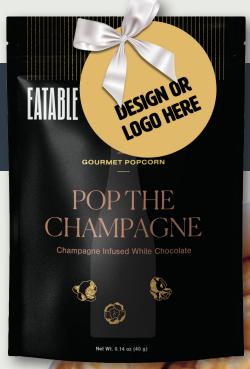

JUST ADD YOUR LOGO!

#### PERSONALIZED WITH YOUR LOGO OR MESSAGE

Natural ingredients. No artificial colors or flavors

Non-GMO locally sourced kernels

100% Vegetarian

Gluten-free

Artisan small-batch crafted in Canada

### A Snacking Experience for Refined Palates

A gift of good taste, personalized with your logo or message. Choose everyday celebrations or our seasonal flavors. Available in 40g and 100g packages.

#### Eatable<sup>™</sup> Gourmet Popcorn Flavors - Inspired by Happy Hour

Pop the Champagne infused White Chocolate

Pop the Salt & Tequila Añejo infused Caramel Popcorn

**Poppin' Rosé All Day**Wine infused Candied Popcorn